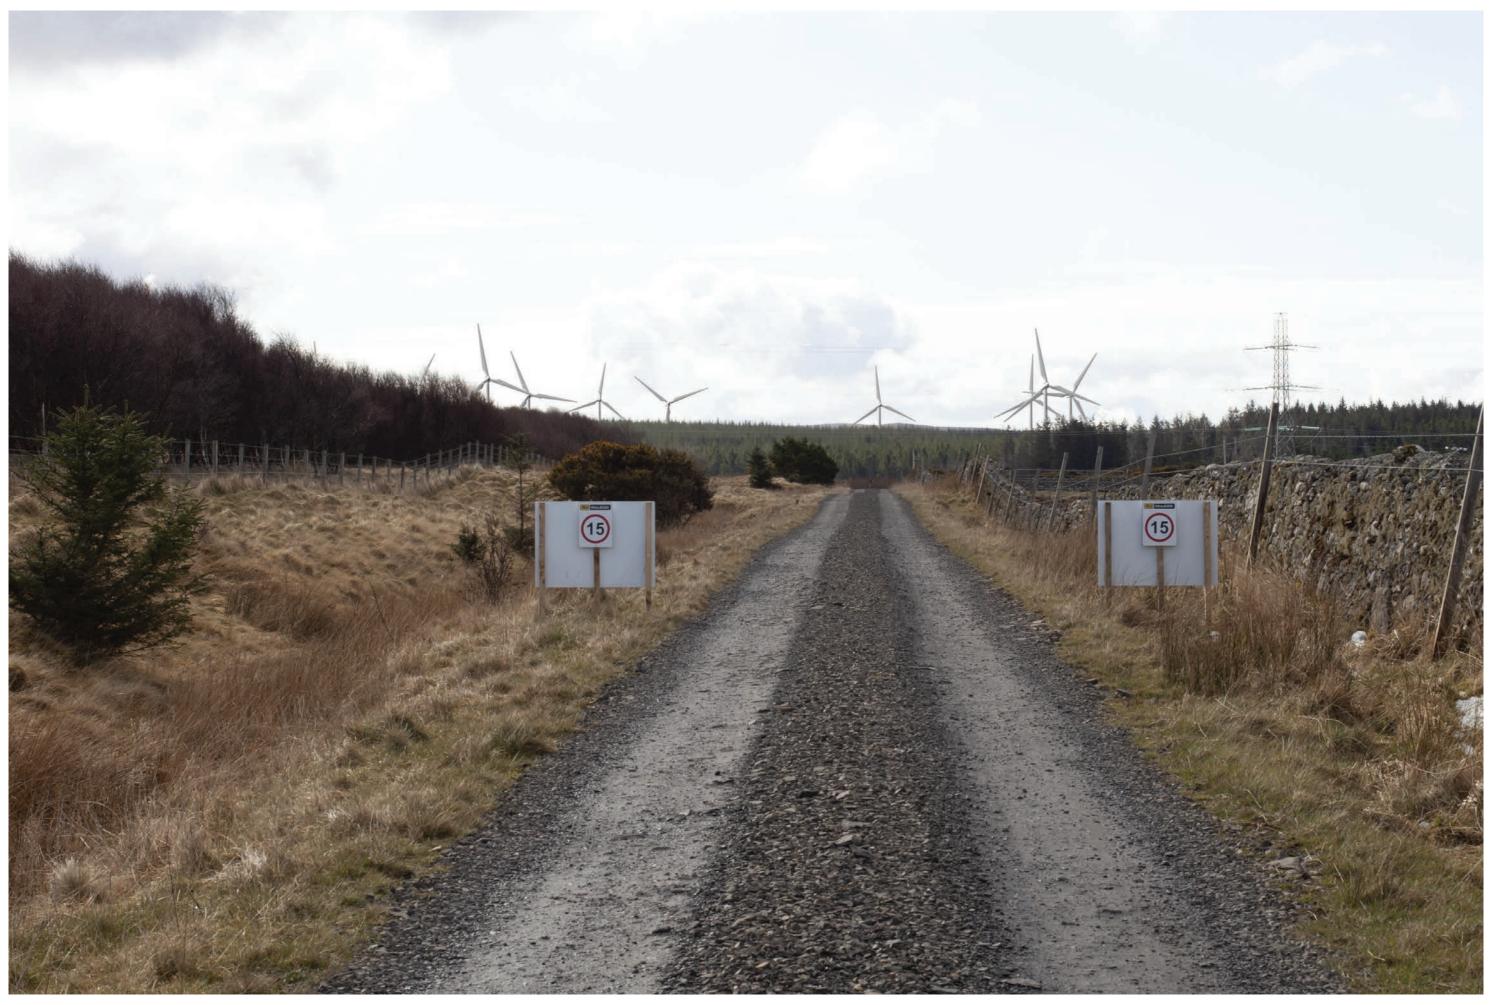

Viewpoint 2 Cumulative Wireline. Application turbines in red, operational / under construction in blue, consented in purple and application in orange.

Limekiln Extn (4.05km)

Limekiln (3.160km)

Viewpoint 2: Reay Footpath

Viewpoint 2: Reay Footpath