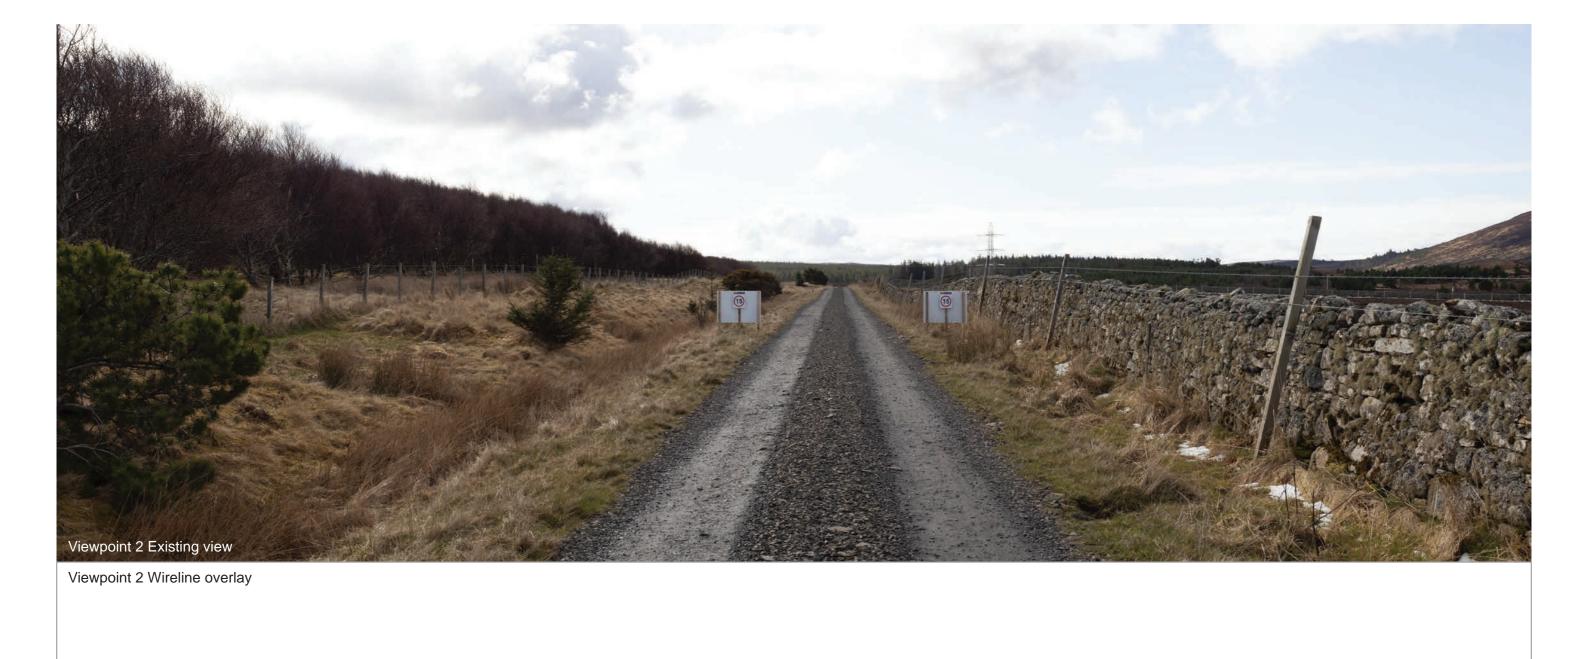

## **Viewpoint 2: Reay Footpath**

In Reay, turn south from the A836 into the residential street 'The Terrace'. Follow the continuation of this road towards two individual properties, one on either side of the road. Here, there is a gated entrance to a track. Passing through the gate continue along the track for a further 50m and this is the viewpoint location.

Viewpoint 2 **Reay Footpath** Figure No. 9.92

Limekiln Wind Farm S36C Variation

Extent of 50mm single frame image

Viewpoint 2: Reay Footpath

Distance to nearest turbine: 3.160km

Camera: EOS 5D Mark II

Focal length: 50mm vertical (27°) x 28mm horizontal (65.5°)

Camera height: 1.5m

Date: 13/04/21

Time: 10:19

The images contained on this page and the following two pages are not representative of scale and distance from the actual viewpoint and show the wind farm development in its wider landscape context only.