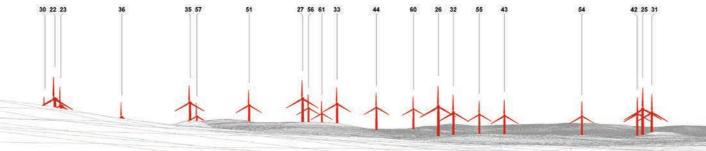

Viewpoint 2 Cumulative Wireline. Application turbines in red, operational / under construction in blue, consented in purple and application in orange.

Limekiln Extn (4.05km)

Limekiln (3.160km)

Viewpoint 2: Reay Footpath

Viewpoint 2: Reay Footpath