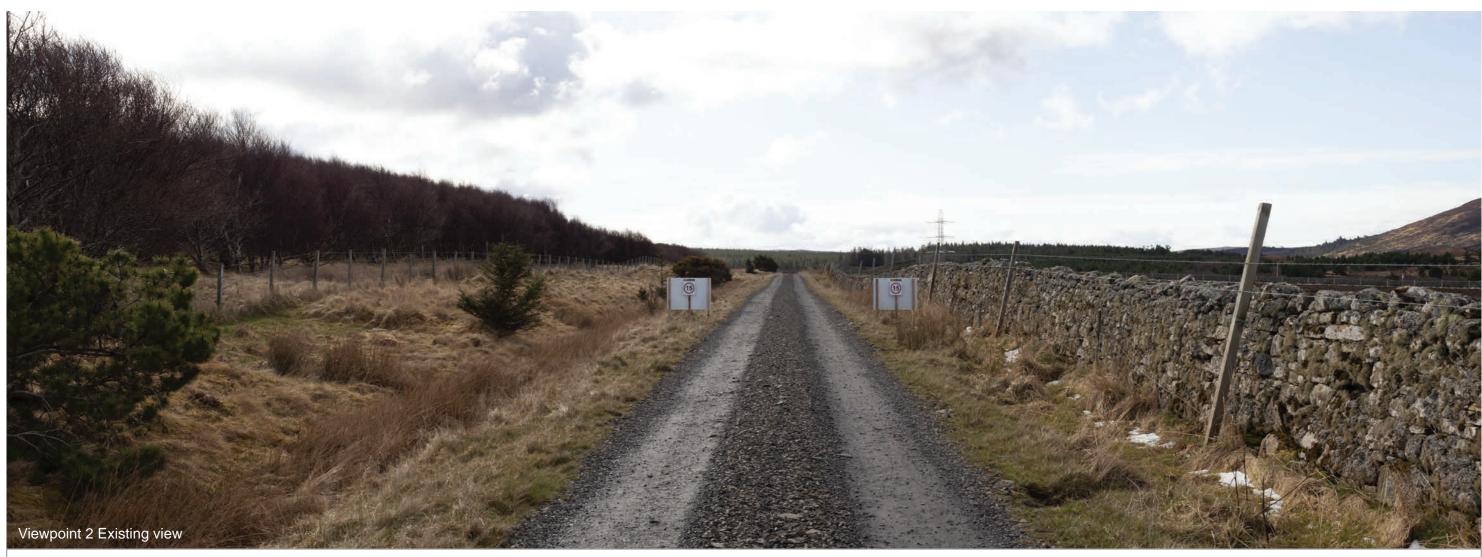

## **Viewpoint 2: Reay Footpath**

In Reay, turn south from the A836 into the residential street 'The Terrace'. Follow the continuation of this road towards two individual properties, one on either side of the road. Here, there is a gated entrance to a track. Passing through the gate continue along the track for a further 50m and this is the viewpoint location.

Viewpoint 2 **Reay Footpath** Figure No. 9.92

Limekiln Wind Farm S36C Variation

Extent of 50mm single frame image

Viewpoint 2: Reay Footpath

Distance to nearest turbine: 3.160km

Camera: EOS 5D Mark II

Focal length: 50mm vertical (27°) x 28mm horizontal (65.5°)

Camera height: 1.5m

Date: 13/04/21

Time: 10:19

The images contained on this page and the following two pages are not representative of scale and distance from the actual viewpoint and show the wind farm development in its wider landscape context only.