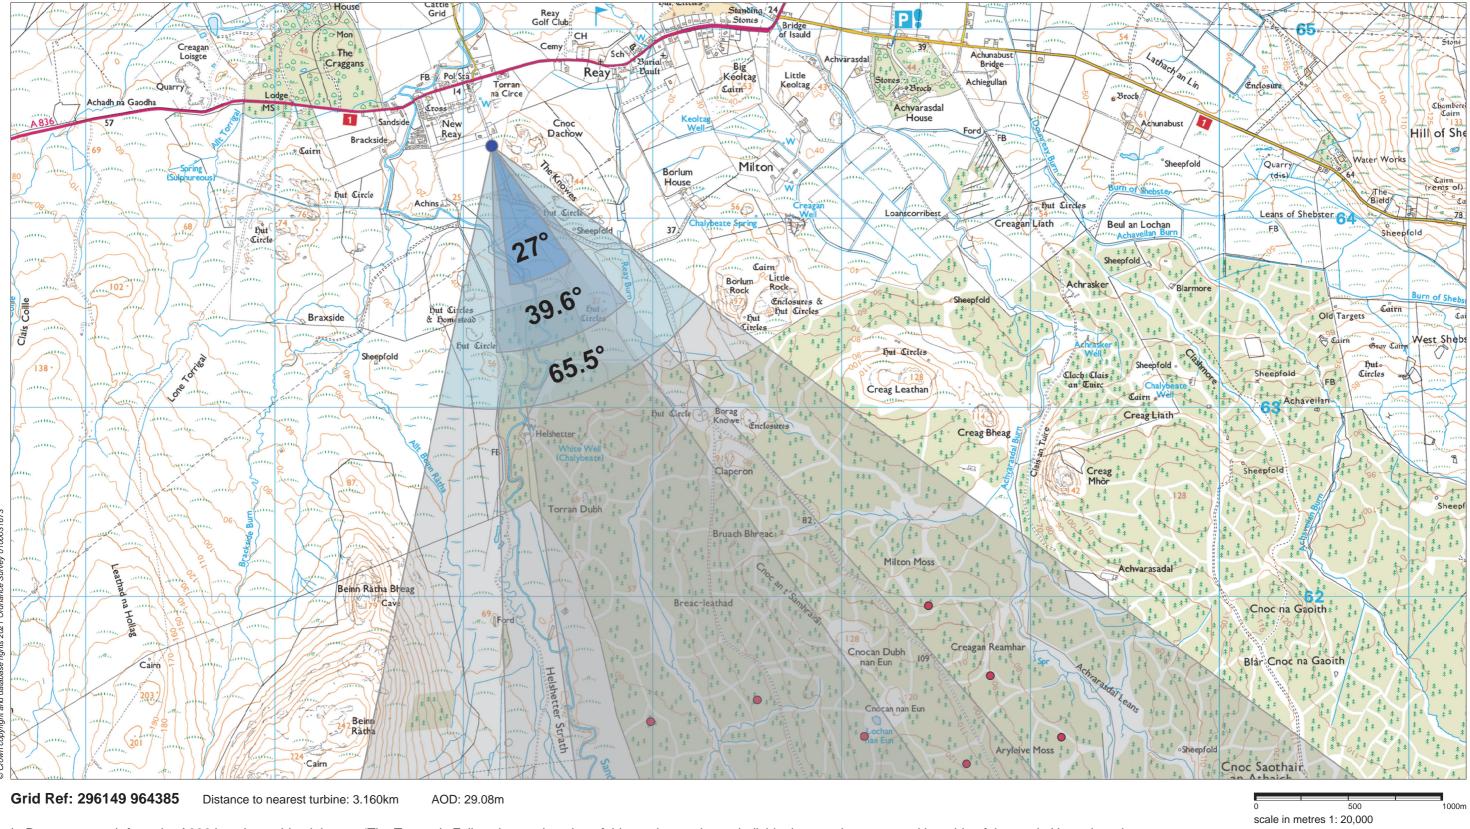

## **Viewpoint 2: Reay Footpath**

In Reay, turn south from the A836 into the residential street 'The Terrace'. Follow the continuation of this road towards two individual properties, one on either side of the road. Here, there is a gated entrance to a track. Passing through the gate continue along the track for a further 50m and this is the viewpoint location.

Viewpoint 2 **Reay Footpath** Figure No. 9.92

Limekiln Wind Farm S36C Variation

Extent of 50mm single frame image

Viewpoint 2: Reay Footpath

Distance to nearest turbine: 3.160km

Camera: EOS 5D Mark II

Focal length: 50mm vertical (27°) x 28mm horizontal (65.5°)

Camera height: 1.5m

Date: 13/04/21

Time: 10:19

The images contained on this page and the following two pages are not representative of scale and distance from the actual viewpoint and show the wind farm development in its wider landscape context only.