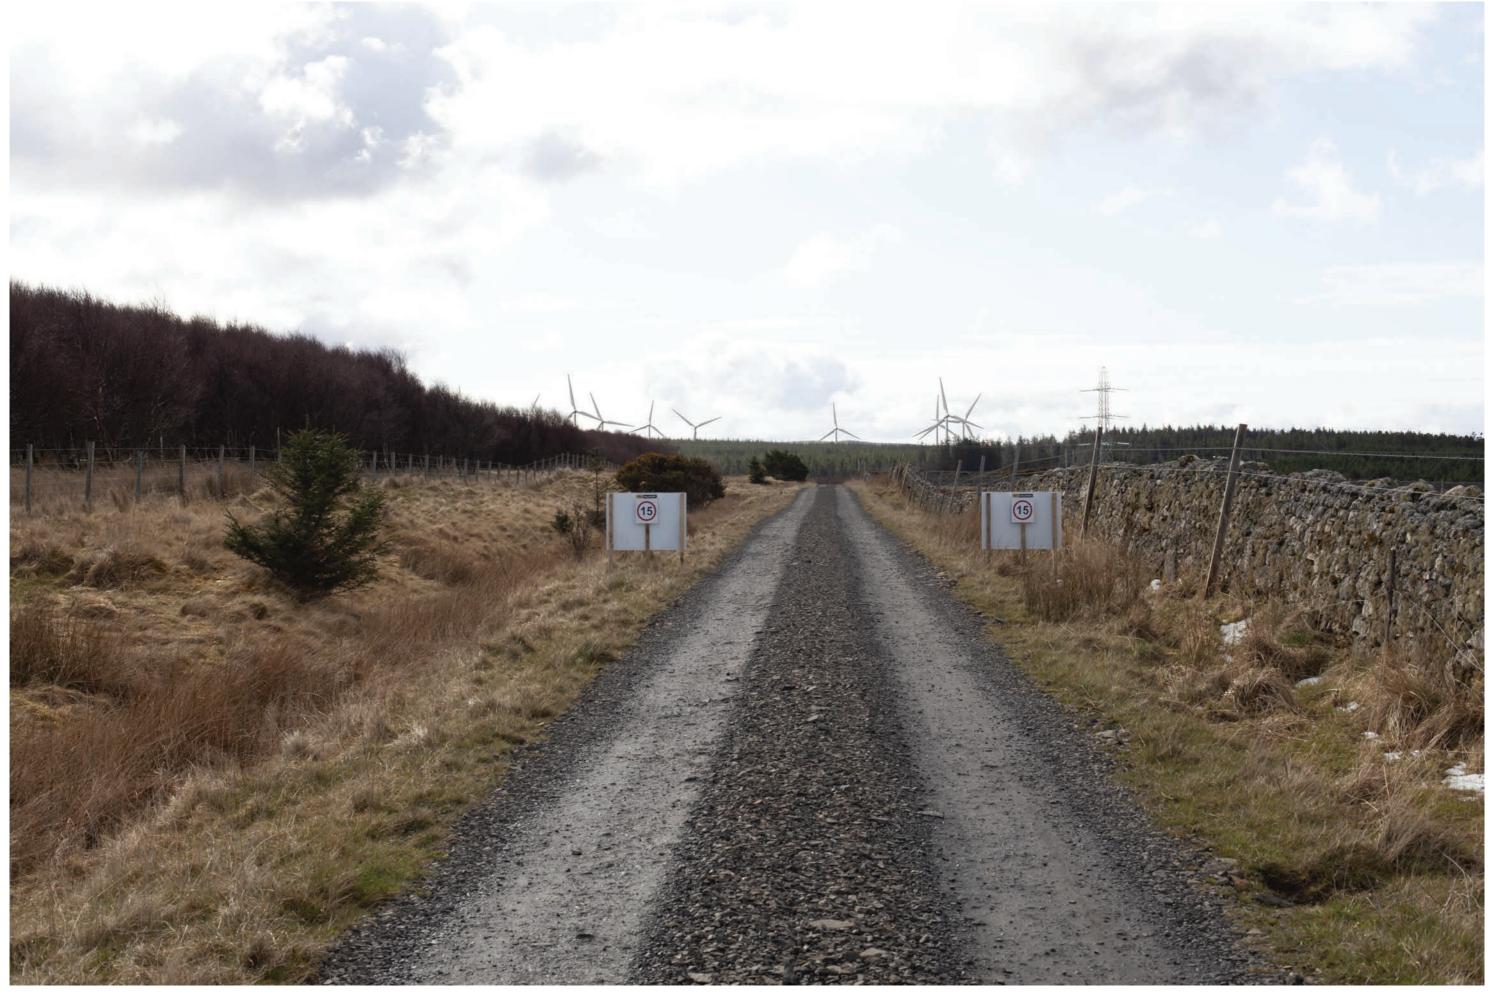

Viewpoint 2 Cumulative Wireline. Application turbines in red, operational / under construction in blue, consented in purple and application in orange.

Limekiln Extn (4.05km)

Limekiln (3.160km)

Viewpoint 2: Reay Footpath

Viewpoint 2: Reay Footpath